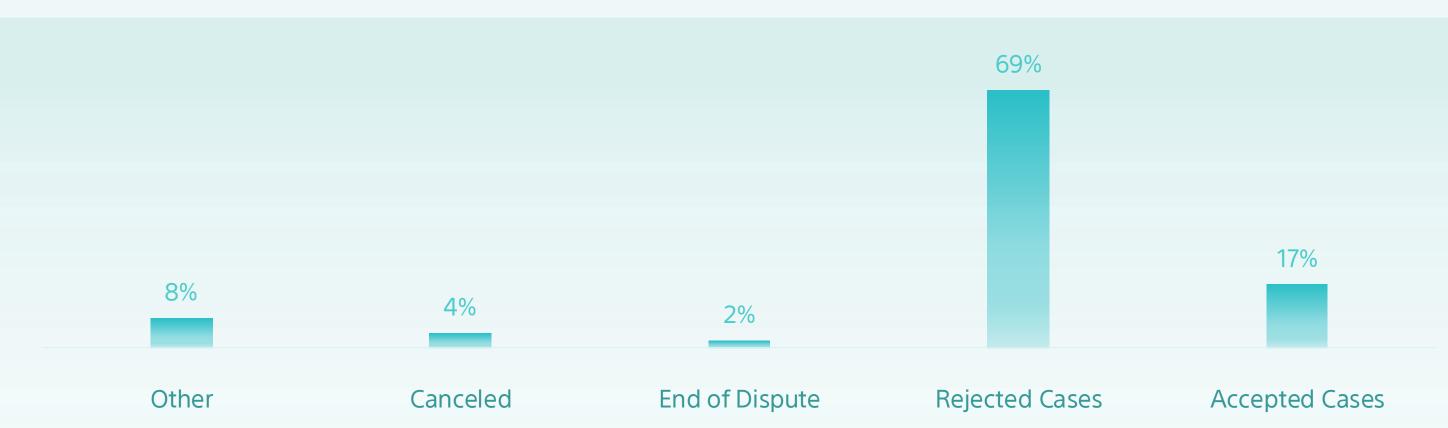

| 52    | 47     | 0               | 0                   | 2,487                   | 2,586                             |                                                                                      |
|                                                           | 1     | 14     | 0               | 0                   | 500                     | 515                               |                                                                                      |
| 1 <sup>st</sup> Jeddah<br>1 <sup>st</sup> Dammam<br>Total |       | 52     | 52 47<br>m 1 14 | 52 47 0<br>m 1 14 0 | 52 47 0 0<br>m 1 14 0 0 | 52 47 0 0 2,487<br>m 1 14 0 0 500 | 52     47     0     0     2,487     2,586       1     14     0     0     500     515 |