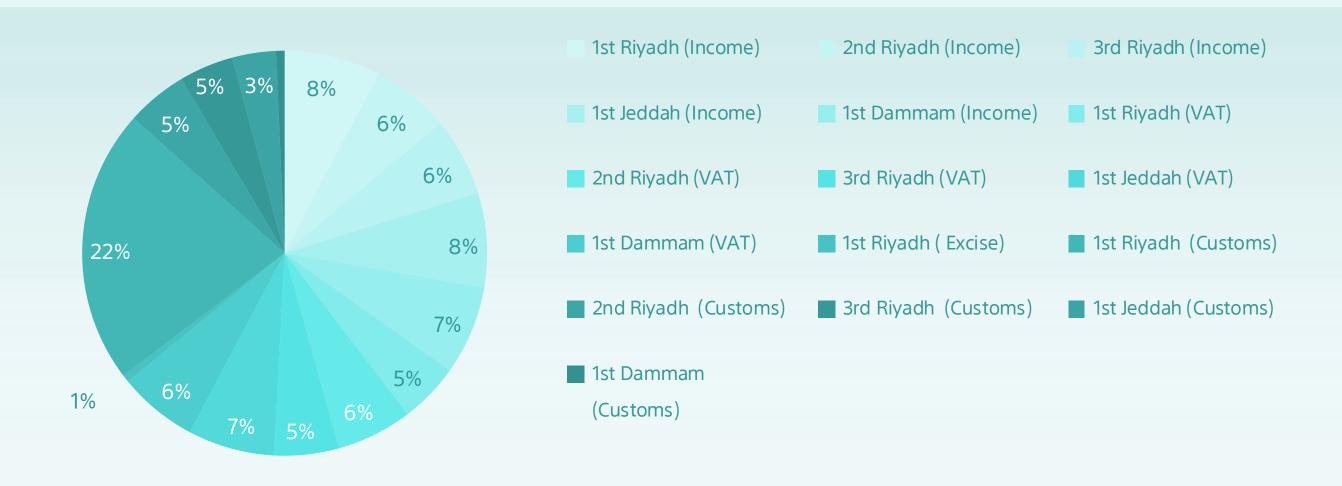

## Initial Decisions 75,852

| dh<br>dh<br>dh                                            | 583   | 4,673  |                 |                     |                         |                                   | decisions                                                                            |
|-----------------------------------------------------------|-------|--------|-----------------|---------------------|-------------------------|-----------------------------------|--------------------------------------------------------------------------------------|
| dh                                                        |       | 7,013  | 38              | 337                 | 200                     | 5,831                             | 26,347                                                                               |
| dh                                                        | 280   | 3,885  | 62              | 281                 | 232                     | 4,740                             |                                                                                      |
| uli                                                       | 973   | 3,459  | 36              | 148                 | 79                      | 4,695                             |                                                                                      |
| ah                                                        | 949   | 4,377  | 54              | 158                 | 178                     | 5,716                             |                                                                                      |
| nam                                                       | 905   | 3,920  | 48              | 404                 | 88                      | 5,365                             |                                                                                      |
| dh                                                        | 504   | 2,076  | 293             | 647                 | 141                     | 3,661                             | 22,214                                                                               |
| dh                                                        | 598   | 3,117  | 408             | 345                 | 116                     | 4,584                             |                                                                                      |
| dh                                                        | 725   | 2,589  | 237             | 257                 | 117                     | 3,925                             |                                                                                      |
| ah                                                        | 626   | 4,036  | 198             | 322                 | 69                      | 5,251                             |                                                                                      |
| nam                                                       | 898   | 3,146  | 311             | 213                 | 225                     | 4,793                             |                                                                                      |
| dh                                                        | 96    | 310    | 1               | 15                  | 6                       | 428                               | 428                                                                                  |
| dh                                                        | 2,569 | 13,536 | 2               | 0                   | 387                     | 16,494                            | 26,863                                                                               |
| dh                                                        | 2,208 | 838    | 5               | 0                   | 622                     | 3,673                             |                                                                                      |
| dh                                                        | 1,049 | 2,268  | 8               | 0                   | 270                     | 3,595                             |                                                                                      |
|                                                           | 52    | 47     | 0               | 0                   | 2,487                   | 2,586                             |                                                                                      |
|                                                           | 1     | 14     | 0               | 0                   | 500                     | 515                               |                                                                                      |
| 1 <sup>st</sup> Jeddah<br>1 <sup>st</sup> Dammam<br>Total |       | 52     | 52 47<br>m 1 14 | 52 47 0<br>m 1 14 0 | 52 47 0 0<br>m 1 14 0 0 | 52 47 0 0 2,487<br>m 1 14 0 0 500 | 52     47     0     0     2,487     2,586       1     14     0     0     500     515 |